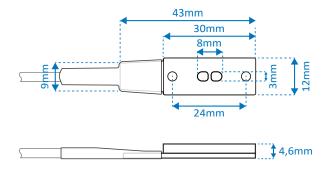

#### Mechanical dimensions

LxWxH: 43 x 12 x 4,6 mm Screw holes: 3mm diameter

### Front panel cut-out

Ø10mm cut-out, 3-5mm panel thickness

Netto weight Quantity Product ID Description XZ-H60 XZ Color sensor, 180cm cable, white 24g 1 рс