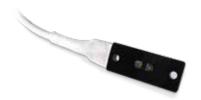

#### Color sensor

The XZ-Color sensor can detect the color of objects that are held against or placed upon the sensor. Any color can be detected and communicated back to any Xperience controller.

#### **Benefits**

- Small form factor facilitates sleek integration into your Digital Signage design
- Auto-calibration and auto-start for highly reliable applications (24/7)
- Status LED indicating trigger detection